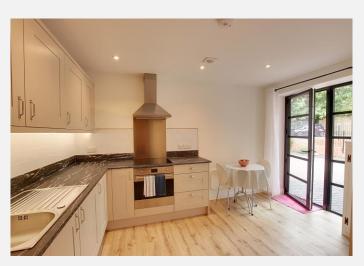

# **Kitchen/Breakfast Room** 13' 6" x 12' 8" (4.11m x 3.85m) max

With a range of eye level and base units, integrated electric oven and ceramic hob with extractor hood over, integrated fridge freezer, freestanding washing, sink/drainer unit, inset ceiling spotlights and PVCU double glazed back door.