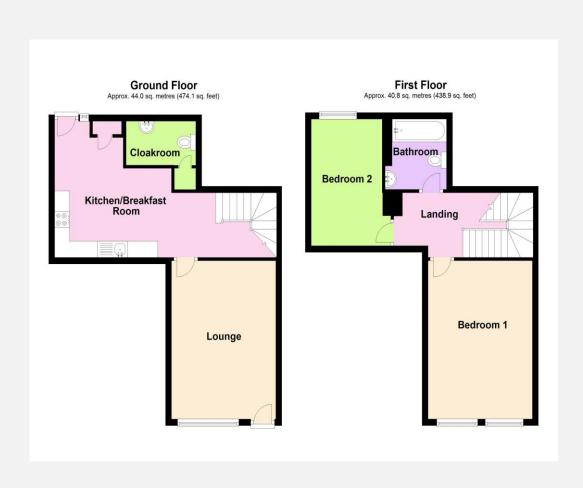

The property comprises

#### **Ground Floor**

# **Lounge** 15' 11" x 11' 6" (4.84m x 3.50m)

With wall mounted electric heater and window to the front.

#### Rear Hall

With stairs to the first floor with storage area under.

# **Kitchen/Breakfast Room** 13' 6" x 12' 8" (4.11m x 3.85m) max

With a range of eye level and base units, integrated electric oven and ceramic hob with extractor hood over, integrated fridge freezer, freestanding washing, sink/drainer unit, inset ceiling spotlights and PVCU double glazed back door.

## Cloakroom

With white suite comprising low level w.c and pedestal hand basin, heated towel rail, extractor fan and cupboard housing hot water cylinder.

#### **First Floor**

## Landing

With wall mounted electric heater.

# **Bedroom 1** 15' 11" x 11' 6" (4.84m x 3.50m)

With wall mounted electric heater and two sash windows to the front.

# **Bedroom 2** 12' 8" x 7' 10" (3.87m x 2.38m)

With wall mounted electric heater and double glazed window to the rear.

#### **Bathroom**

With white suite comprising bath with rainfall shower over, pedestal hand basin and low level w.c, inset ceiling spotlights, heated towel rail and extractor fan.