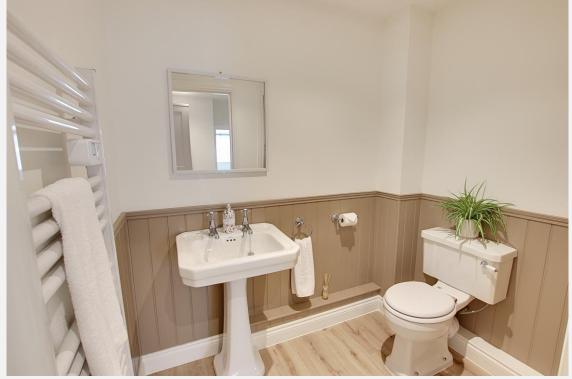

#### **Bathroom**

With white suite comprising bath with rainfall shower over, pedestal hand basin and low level w.c, inset ceiling spotlights, heated towel rail and extractor fan.