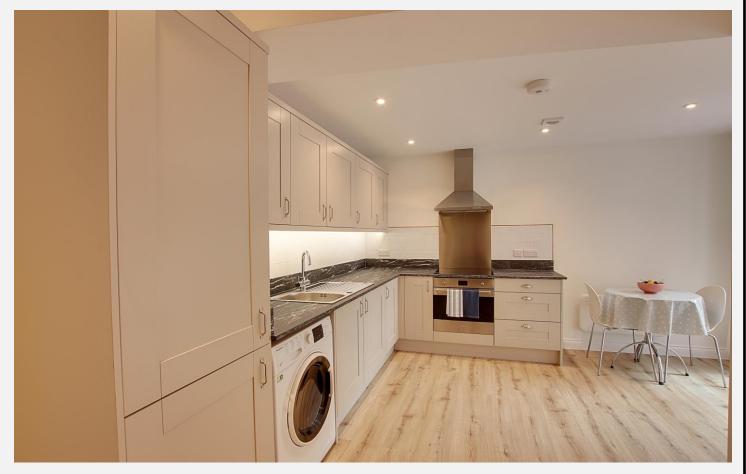

# **Kitchen/Breakfast Room** 13' 6" x 12' 8" (4.11m x 3.85m) max

With a range of eye level and base units, integrated electric oven and ceramic hob with extractor hood over, integrated fridge freezer, freestanding washing, sink/drainer unit, inset ceiling spotlights and PVCU double glazed back door.