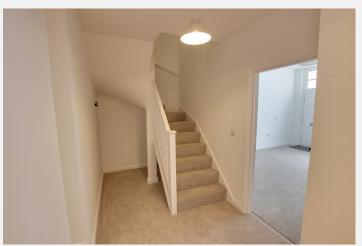

r unit, inset ceiling spotlights and PVCU double glazed back door.

## Cloakroom

With white suite comprising low level w.c and pedestal hand basin, heated towel rail, extractor fan and cupboard housing hot water cylinder.

#### **First Floor**

## Landing

With wall mounted electric heater.

# **Bedroom 1** 15' 11" x 11' 6" (4.84m x 3.50m)

With wall mounted electric heater and two sash windows to the front.

# **Bedroom 2** 12' 8" x 7' 10" (3.87m x 2.38m)

With wall mounted electric heater and double glazed window to the rear.

#### **Bathroom**

With white suite comprising bath with rainfall shower over, pedestal hand basin and low level w.c, inset ceiling spotlights, heated towel rail and extractor fan.

# **Externally**

Block paved communal garden and one allocated parking space.