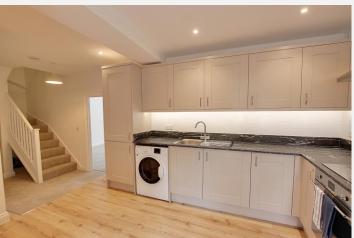

# **Kitchen/Breakfast Room** 13' 6" x 12' 8" (4.11m x 3.85m) max

With a range of eye level and base units, integrated electric oven and ceramic hob with extractor hood over, integrated fridge freezer, freestanding washing, sink/drainer unit, inset ceiling spotlights and PVCU double glazed back door.