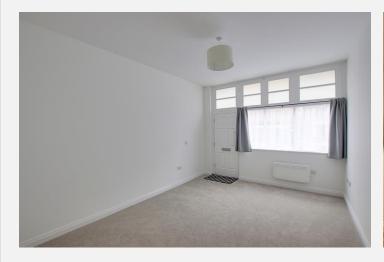

# **Lounge** 15' 11" x 11' 6" (4.84m x 3.50m)

With wall mounted electric heater and window to the front.

# **Bedroom 1** 15' 11" x 11' 6" (4.84m x 3.50m)

With wall mounted electric heater and two sash windows to the front.